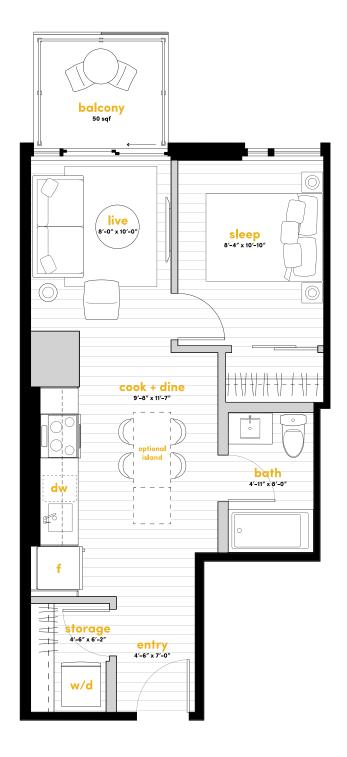

Era **Minto Communities** 

# floorplate floors 2–13









price does not include any furniture. Renderings are artist's concepts only. This drawing contains information which is proprietary to and is the property of the Developer and may not be used, reproduced or nium unit within this project without the permission of the Developer. E. lpha O. E. March 2019. Pricing subject to change without notice.

586 ft<sup>2</sup>

## 2 bed1 bath







476 ft<sup>2</sup>

### jr. 1 bed 1 bath







435 ft<sup>2</sup>

### jr. 1 bed 1 bath







476 ft<sup>2</sup>

### 1 bed 1 bath







### 650 ft<sup>2</sup>

## 2 bed1 bath







822 ft<sup>2</sup>

### 2 bed 2 bath







786 ft<sup>2</sup>

2 bed2 bath







## unit t8 500 ft<sup>2</sup>

1 bed 1 bath







### 508 ft<sup>2</sup>

1 bed

1 bath







549 ft<sup>2</sup>

1 bed + study 1 bath







### 602 ft<sup>2</sup>

2 bed1 bath







623 ft<sup>2</sup>

2 bed 1 bath