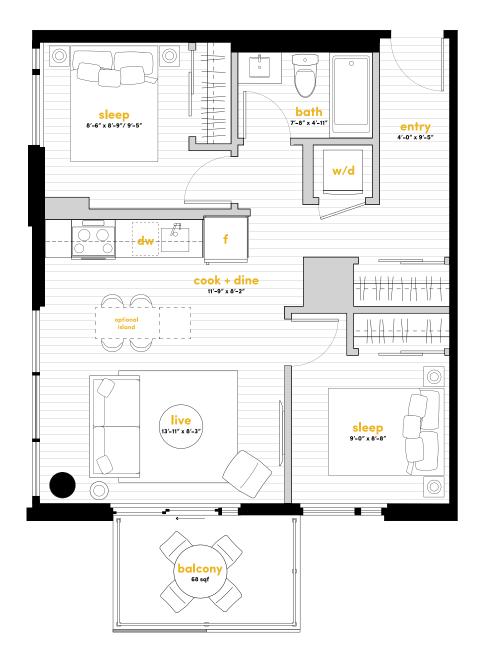

Era **Minto Communities** 

# floorplate floors 2–13









price does not include any furniture. Renderings are artist's concepts only. This drawing contains information which is proprietary to and is the property of the Developer and may not be used, reproduced or nium unit within this project without the permission of the Developer. E. lpha O. E. March 2019. Pricing subject to change without notice.

586 ft<sup>2</sup>

## 2 bed1 bath







476 ft<sup>2</sup>

### jr. 1 bed 1 bath







435 ft<sup>2</sup>

### jr. 1 bed 1 bath







476 ft<sup>2</sup>

### 1 bed 1 bath







### 650 ft<sup>2</sup>

## 2 bed1 bath







822 ft<sup>2</sup>

### 2 bed 2 bath







786 ft<sup>2</sup>

2 bed2 bath







## unit t8 500 ft<sup>2</sup>

1 bed 1 bath







### 508 ft<sup>2</sup>

1 bed

1 bath







549 ft<sup>2</sup>

1 bed + study 1 bath







### 602 ft<sup>2</sup>

2 bed1 bath







623 ft<sup>2</sup>

2 bed 1 bath