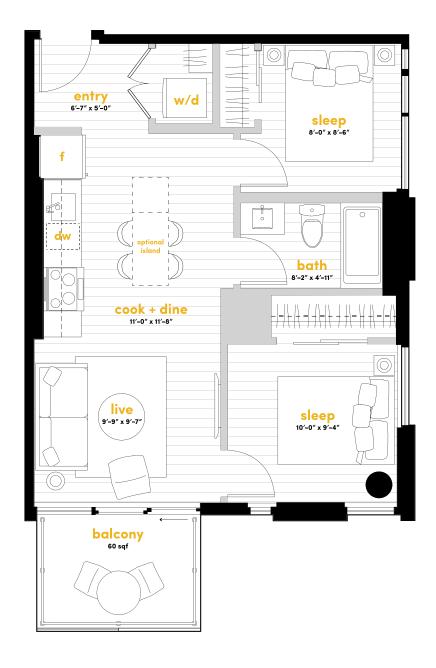

Era **Minto Communities** 

# floorplate floors 2–13









price does not include any furniture. Renderings are artist's concepts only. This drawing contains information which is proprietary to and is the property of the Developer and may not be used, reproduced or nium unit within this project without the permission of the Developer. E. lpha O. E. March 2019. Pricing subject to change without notice.

586 ft<sup>2</sup>

## 2 bed1 bath







476 ft<sup>2</sup>

### jr. 1 bed 1 bath







435 ft<sup>2</sup>

### jr. 1 bed 1 bath







476 ft<sup>2</sup>

### 1 bed 1 bath







### 650 ft<sup>2</sup>

## 2 bed1 bath







822 ft<sup>2</sup>

### 2 bed 2 bath







786 ft<sup>2</sup>

2 bed2 bath







## unit t8 500 ft<sup>2</sup>

1 bed 1 bath







### 508 ft<sup>2</sup>

1 bed

1 bath







549 ft<sup>2</sup>

1 bed + study 1 bath







### 602 ft<sup>2</sup>

2 bed1 bath







623 ft<sup>2</sup>

2 bed 1 bath