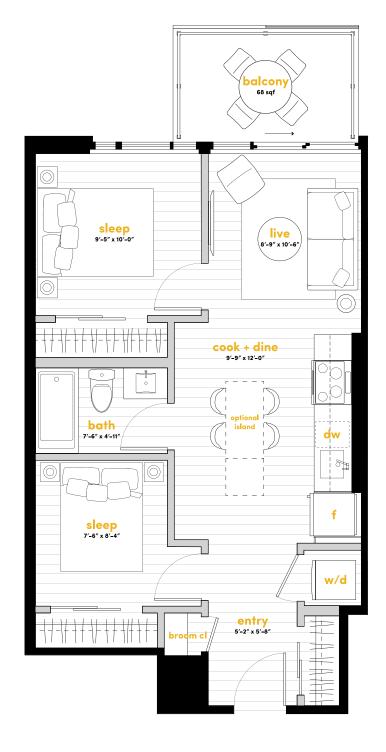

enderings are artist's concepts only. This drawing contains information which is proprietary to and is the property of the Developer and may not be used, reproduced or nium unit within this project without the permission of the Developer. E. lpha O. E. March 2019. Pricing subject to change without notice.

586 ft<sup>2</sup>

## 2 bed1 bath







476 ft<sup>2</sup>

### jr. 1 bed 1 bath







435 ft<sup>2</sup>

### jr. 1 bed 1 bath







476 ft<sup>2</sup>

### 1 bed 1 bath







### 650 ft<sup>2</sup>

## 2 bed1 bath







822 ft<sup>2</sup>

### 2 bed 2 bath







786 ft<sup>2</sup>

2 bed2 bath







## unit t8 500 ft<sup>2</sup>

1 bed 1 bath







### 508 ft<sup>2</sup>

1 bed

1 bath







549 ft<sup>2</sup>

1 bed + study 1 bath







### 602 ft<sup>2</sup>

2 bed1 bath







623 ft<sup>2</sup>

2 bed 1 bath