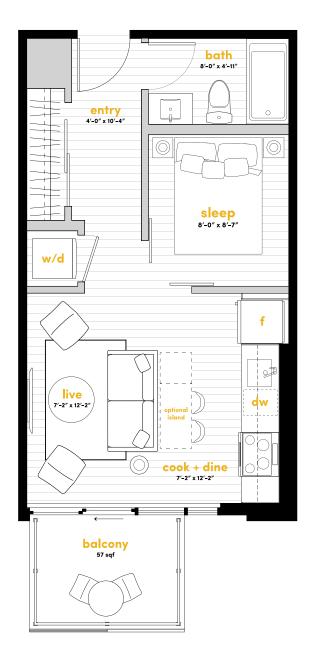

### jr. 1 bed 1 bath

435 ft<sup>2</sup>

### jr. 1 bed 1 bath

476 ft<sup>2</sup>