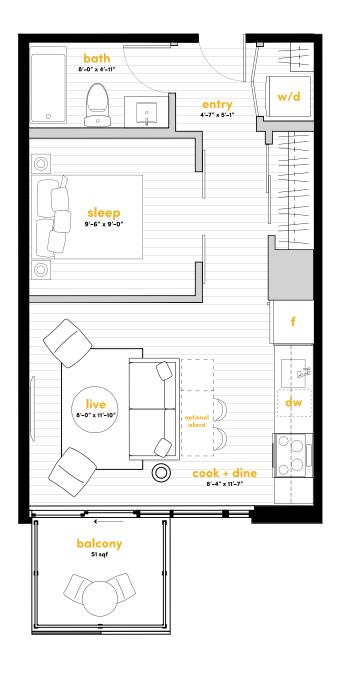

Era **Minto Communities** 

# floorplate floors 2–13









price does not include any furniture. Renderings are artist's concepts only. This drawing contains information which is proprietary to and is the property of the Developer and may not be used, reproduced or nium unit within this project without the permission of the Developer. E. lpha O. E. March 2019. Pricing subject to change without notice.

586 ft<sup>2</sup>

## 2 bed1 bath







476 ft<sup>2</sup>

### jr. 1 bed 1 bath







435 ft<sup>2</sup>

### jr. 1 bed 1 bath







476 ft<sup>2</sup>

### 1 bed 1 bath







### 650 ft<sup>2</sup>

## 2 bed1 bath







822 ft<sup>2</sup>

### 2 bed 2 bath







786 ft<sup>2</sup>

2 bed2 bath







## unit t8 500 ft<sup>2</sup>

1 bed 1 bath







### 508 ft<sup>2</sup>

1 bed

1 bath







549 ft<sup>2</sup>

1 bed + study 1 bath







### 602 ft<sup>2</sup>

2 bed1 bath







623 ft<sup>2</sup>

2 bed 1 bath