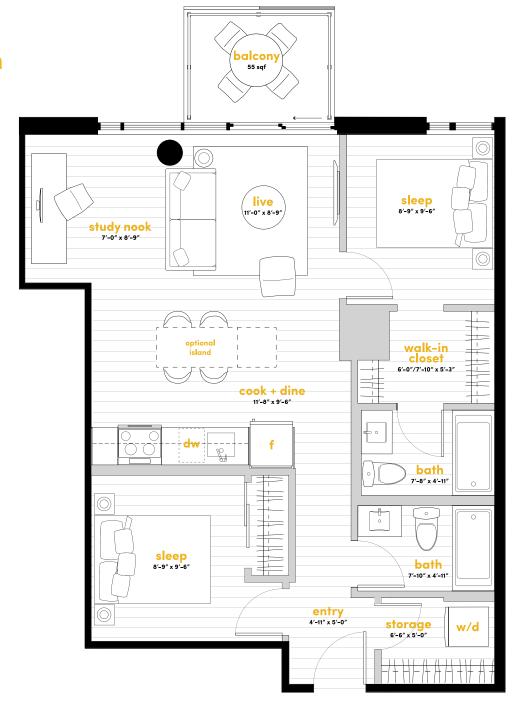

Era **Minto Communities** 

# floorplate floors 2–13









price does not include any furniture. Renderings are artist's concepts only. This drawing contains information which is proprietary to and is the property of the Developer and may not be used, reproduced or nium unit within this project without the permission of the Developer. E. lpha O. E. March 2019. Pricing subject to change without notice.

586 ft<sup>2</sup>

## 2 bed1 bath







476 ft<sup>2</sup>

### jr. 1 bed 1 bath







435 ft<sup>2</sup>

### jr. 1 bed 1 bath







476 ft<sup>2</sup>

### 1 bed 1 bath







### 650 ft<sup>2</sup>

## 2 bed1 bath







822 ft<sup>2</sup>

### 2 bed 2 bath







786 ft<sup>2</sup>

2 bed2 bath







## unit t8 500 ft<sup>2</sup>

1 bed 1 bath







### 508 ft<sup>2</sup>

1 bed

1 bath







549 ft<sup>2</sup>

1 bed + study 1 bath







### 602 ft<sup>2</sup>

2 bed1 bath







623 ft<sup>2</sup>

2 bed 1 bath