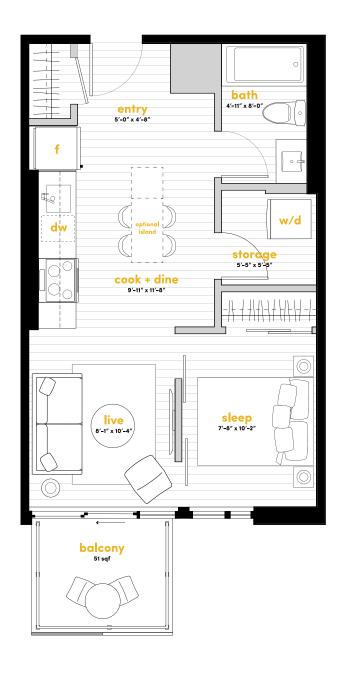

Era **Minto Communities** 

# floorplate floors 2–13









price does not include any furniture. Renderings are artist's concepts only. This drawing contains information which is proprietary to and is the property of the Developer and may not be used, reproduced or nium unit within this project without the permission of the Developer. E. lpha O. E. March 2019. Pricing subject to change without notice.

586 ft<sup>2</sup>

## 2 bed1 bath







476 ft<sup>2</sup>

### jr. 1 bed 1 bath







435 ft<sup>2</sup>

### jr. 1 bed 1 bath







476 ft<sup>2</sup>

### 1 bed 1 bath







### 650 ft<sup>2</sup>

## 2 bed1 bath







822 ft<sup>2</sup>

### 2 bed 2 bath







786 ft<sup>2</sup>

2 bed2 bath







## unit t8 500 ft<sup>2</sup>

1 bed 1 bath







### 508 ft<sup>2</sup>

1 bed

1 bath







549 ft<sup>2</sup>

1 bed + study 1 bath







### 602 ft<sup>2</sup>

2 bed1 bath







623 ft<sup>2</sup>

2 bed 1 bath