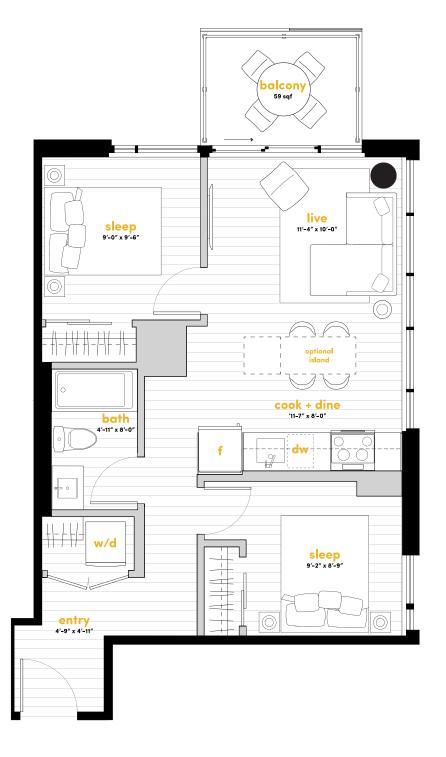

is drawing contains information which is proprietary to and is the property of the Developer and may not be used, reproduced or nium unit within this project without the permission of the Developer. E. lpha O. E. March 2019. Pricing subject to change without notice.

586 ft<sup>2</sup>

## 2 bed1 bath







476 ft<sup>2</sup>

### jr. 1 bed 1 bath







435 ft<sup>2</sup>

### jr. 1 bed 1 bath







476 ft<sup>2</sup>

### 1 bed 1 bath







### 650 ft<sup>2</sup>

## 2 bed1 bath







822 ft<sup>2</sup>

### 2 bed 2 bath







786 ft<sup>2</sup>

2 bed2 bath







## unit t8 500 ft<sup>2</sup>

1 bed 1 bath







### 508 ft<sup>2</sup>

1 bed

1 bath







549 ft<sup>2</sup>

1 bed + study 1 bath







### 602 ft<sup>2</sup>

2 bed1 bath







623 ft<sup>2</sup>

2 bed 1 bath