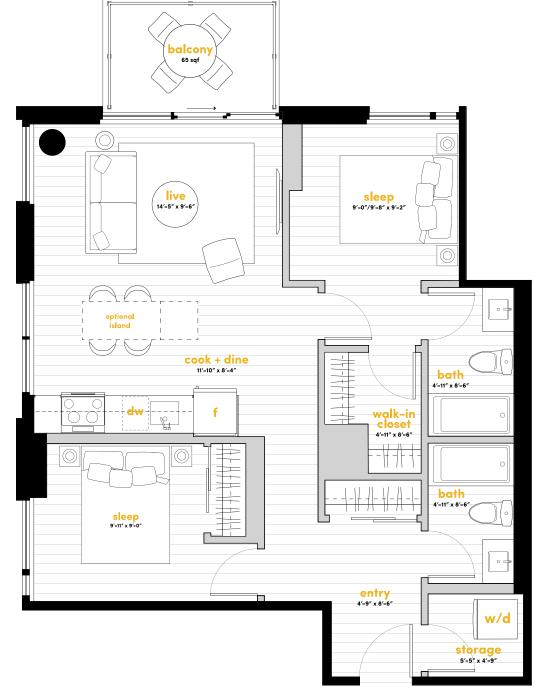

Era **Minto Communities** 

# floorplate floors 2–13









price does not include any furniture. Renderings are artist's concepts only. This drawing contains information which is proprietary to and is the property of the Developer and may not be used, reproduced or nium unit within this project without the permission of the Developer. E. lpha O. E. March 2019. Pricing subject to change without notice.

586 ft<sup>2</sup>

## 2 bed1 bath







476 ft<sup>2</sup>

### jr. 1 bed 1 bath







435 ft<sup>2</sup>

### jr. 1 bed 1 bath







476 ft<sup>2</sup>

### 1 bed 1 bath







### 650 ft<sup>2</sup>

## 2 bed1 bath







822 ft<sup>2</sup>

### 2 bed 2 bath







786 ft<sup>2</sup>

2 bed2 bath







## unit t8 500 ft<sup>2</sup>

1 bed 1 bath







### 508 ft<sup>2</sup>

1 bed

1 bath







549 ft<sup>2</sup>

1 bed + study 1 bath







### 602 ft<sup>2</sup>

2 bed1 bath







623 ft<sup>2</sup>

2 bed 1 bath