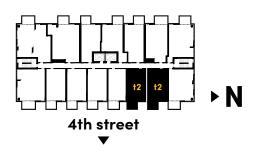

### jr. 1 bed 1 bath

435 ft<sup>2</sup>

### jr. 1 bed 1 bath

476 ft<sup>2</sup>