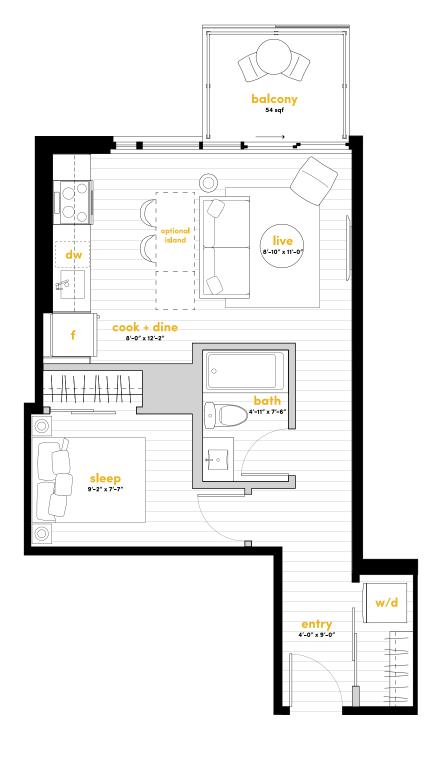

o Communities** 

# floorplate floors 2–13









price does not include any furniture. Renderings are artist's concepts only. This drawing contains information which is proprietary to and is the property of the Developer and may not be used, reproduced or nium unit within this project without the permission of the Developer. E. lpha O. E. March 2019. Pricing subject to change without notice.

586 ft<sup>2</sup>

## 2 bed1 bath







476 ft<sup>2</sup>

### jr. 1 bed 1 bath







435 ft<sup>2</sup>

### jr. 1 bed 1 bath







476 ft<sup>2</sup>

### 1 bed 1 bath







### 650 ft<sup>2</sup>

## 2 bed1 bath







822 ft<sup>2</sup>

### 2 bed 2 bath







786 ft<sup>2</sup>

2 bed2 bath







## unit t8 500 ft<sup>2</sup>

1 bed 1 bath







### 508 ft<sup>2</sup>

1 bed

1 bath







549 ft<sup>2</sup>

1 bed + study 1 bath







### 602 ft<sup>2</sup>

2 bed1 bath







623 ft<sup>2</sup>

2 bed 1 bath