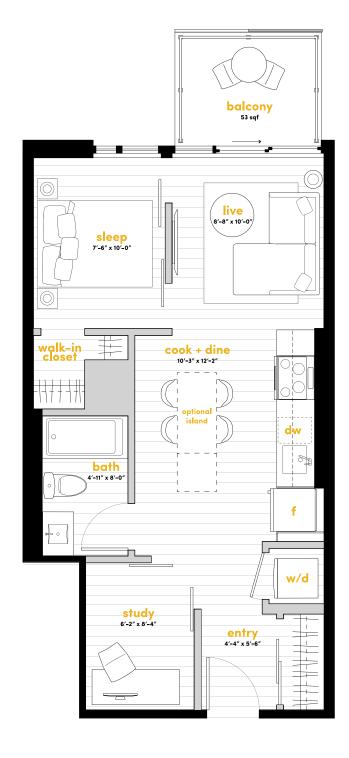

price does not include any furniture. Renderings are artist's concepts only. This drawing contains information which is proprietary to and is the property of the Developer and may not be used, reproduced or nium unit within this project without the permission of the Developer. E. lpha O. E. March 2019. Pricing subject to change without notice.

586 ft<sup>2</sup>

## 2 bed1 bath







476 ft<sup>2</sup>

### jr. 1 bed 1 bath







435 ft<sup>2</sup>

### jr. 1 bed 1 bath







476 ft<sup>2</sup>

### 1 bed 1 bath







### 650 ft<sup>2</sup>

## 2 bed1 bath







822 ft<sup>2</sup>

### 2 bed 2 bath







786 ft<sup>2</sup>

2 bed2 bath







## unit t8 500 ft<sup>2</sup>

1 bed 1 bath







### 508 ft<sup>2</sup>

1 bed

1 bath







549 ft<sup>2</sup>

1 bed + study 1 bath







### 602 ft<sup>2</sup>

2 bed1 bath







623 ft<sup>2</sup>

2 bed 1 bath